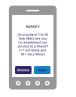

Surveys Collect customer feedback conveniently and cost effectively with USSD surveys

Two - factor authentication

Use Network Initiated USSD

as a more secure alternative

to One Time Pins.

Voting Create real-time voting USSD applications for users of any mobile phone.