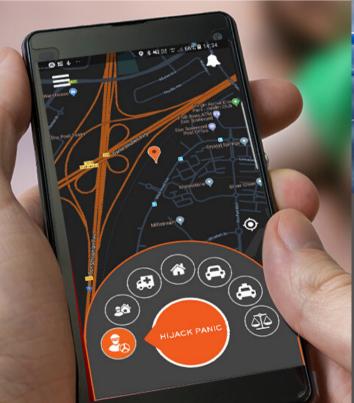

## **HI-JACK PANIC**

In the unfortunate event of the beneficiary being involved in a hi-jacking, the beneficiary will have access to Hi-jack Panic via the MiAssist app.