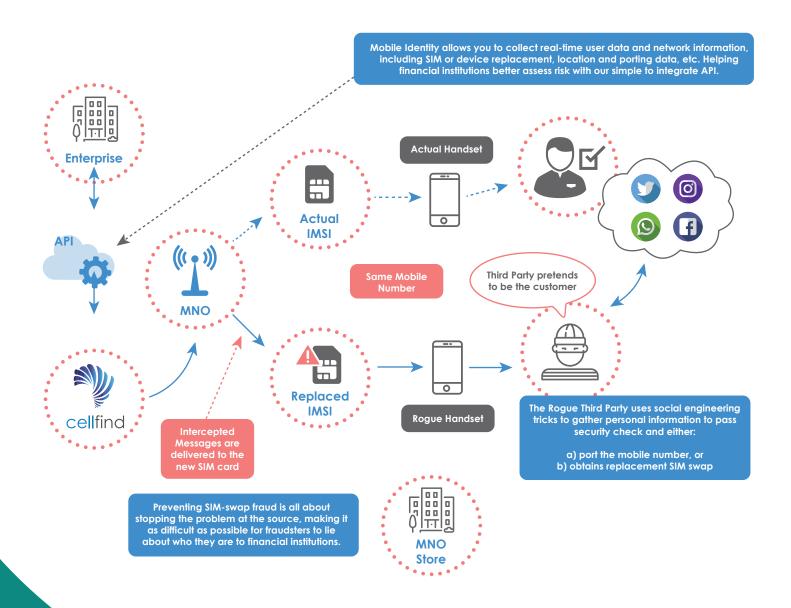

ntion on intercepting OTP's through mobile number porting and SIM swaps
- Up-to-date and accurate data on SIM swap and ported numbers
- Enhance account takeover protection to guard end-user accounts
- Cover most subscribers in South Africa

## KEY FEATURES



#### RISK PARAMETERS

Produces rich & comprehensive risk parameters without disclosing personal information



### MULTIPLE LOOKUPS

- Porter check
- IMSI
- Last SIM swap date
- Handset info



#### IMSI EXTRACTION

Real-time extracting of IMSI and SIM swap data



#### API INTEGRATION

Allows the customer to access information sourced from the MNO's and provides it to customers via a single unified API



#### LEGALLY COMPLIANT

POPIA compliant and only indicates when changes were made but not what those changes are

# HOW IT WORKS



+27 10 442 3100 | www.cellfind.co.za